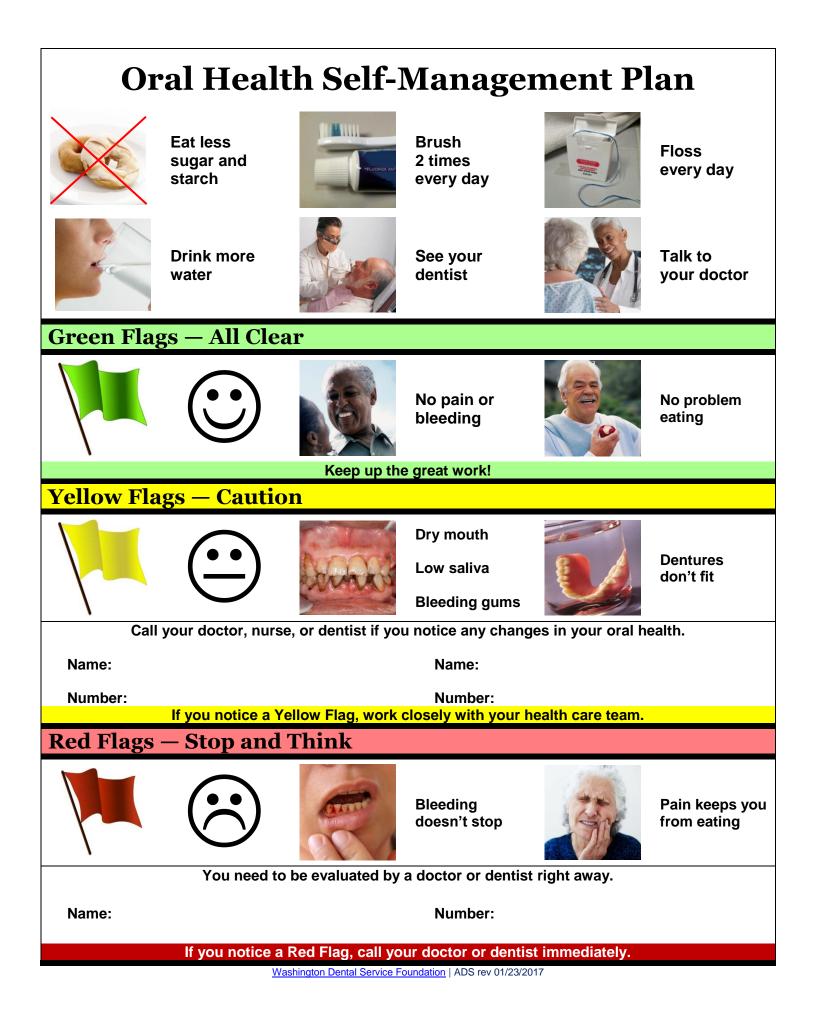

## **Oral Health is Important!**

No dentist? No dental insurance?

The following resources can help you find dental services:

King County 2-1-1 (all ages)

Dial 2-1-1 or call 1-800-621-4636

Community Living Connections (age 60+ or 18+ with disability)